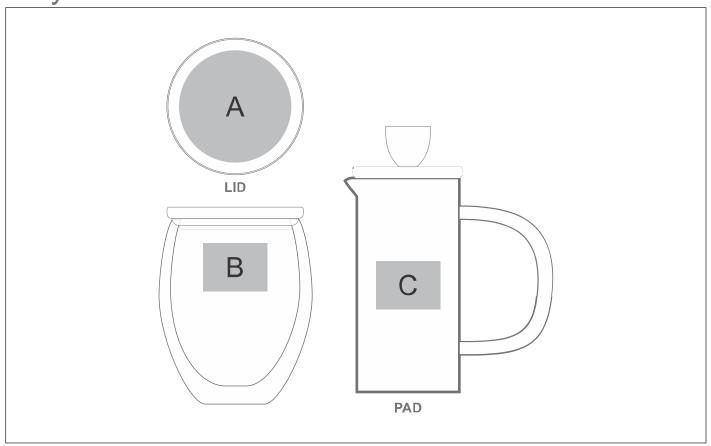

#### **Position A**

1. Laser Engraving (LC) N/A

Size: 70mm wide x 70mm high

2. Pad Printing (PB)

4 Colours

Size: 40mm wide x 40mm high

### **Position C**

1. Pad Printing (PC)

4 Colours

Size: 40mm wide x 30mm high

#### **Position B**

1. Pad Printing (PC) 4 Colours

Size: 40mm wide x 30mm high